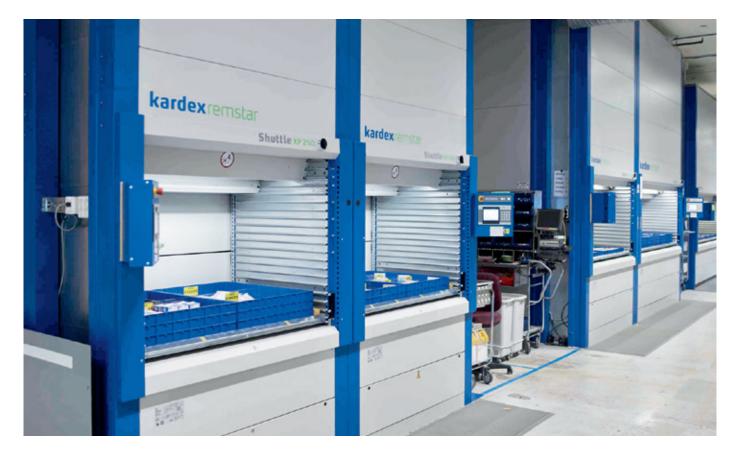

## The Kardex VLM BOX is designed for Kardex Remstar Vertical Lift Module, making an already efficient storage solution even more efficient.

#### Perfect for the Kardex Remstar Vertical Lift Family

The dimensions of the Kardex VLM BOX fit perfectly into a Kardex Remstar Shuttle XP. The unique 50 mm default start height fits low frames on trays.