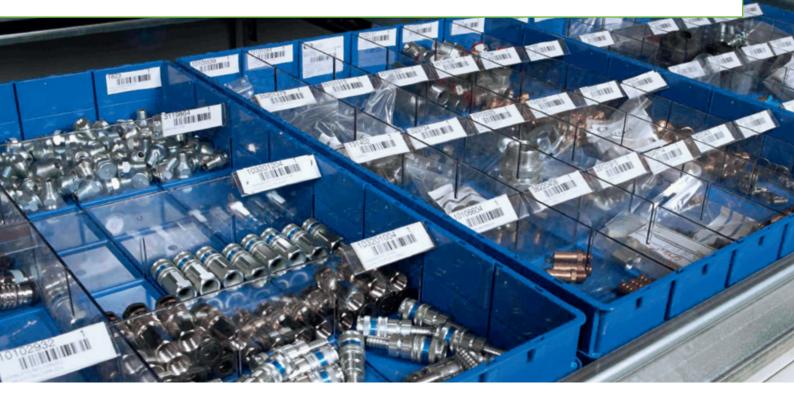

#### Easy to grow

The Kardex VLM BOX is flexible in height, width and depth and the layout can be adapted whenever your storage demands change. The Kardex VLM BOX offers you a huge flexibility with a system that can create over 300 different locations with just one box. Stay flexible and organized at the same time!

### Avoid picking errors

This solution makes picking easier and decreases the risk of costly picking errors. The Kardex VLM BOX gives each product a precise position.

### Avoid damaging goods

Secure locations for your merchandise can be created with the Kardex VLM BOX, ensuring that your goods will not be damaged in the Shuttle XP.

#### Looks clean and organized

You can organize your Kardex Remstar unit easily and the tray looks clean and tidy.