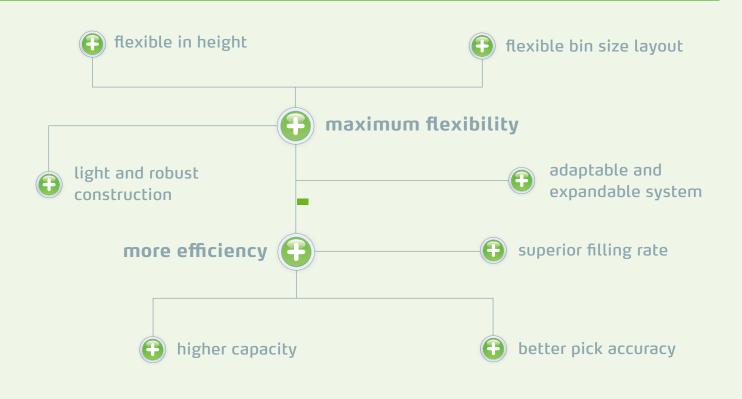

#### Easy to grow

The Kardex VLM BOX is flexible in height, width and depth and the layout can be adapted whenever your storage demands change. The Kardex VLM BOX offers you a huge flexibility with a system that can create over 300 different locations with just one box. Stay flexible and organized at the same time!

### The Kardex VLM BOX changes as your stock changes.

#### Easy to change the layout of the box

It's difficult to make a mistake when buying the VLM BOX from Kardex Remstar, as you can rebuild it and change it over time. With other boxes, changing storage demands necessitate new investments in boxes.

#### Flexible height, width and depth for different locations

By using the Kardex VLM BOX, you can build location types that fit your needs – perfectly on the tray!

#### You can store more in your machine

As the Kardex VLM BOX is made of light material, you can load the tray more, as the box itself is very light. The intelligent dividing system also allows you to maximize space usage.