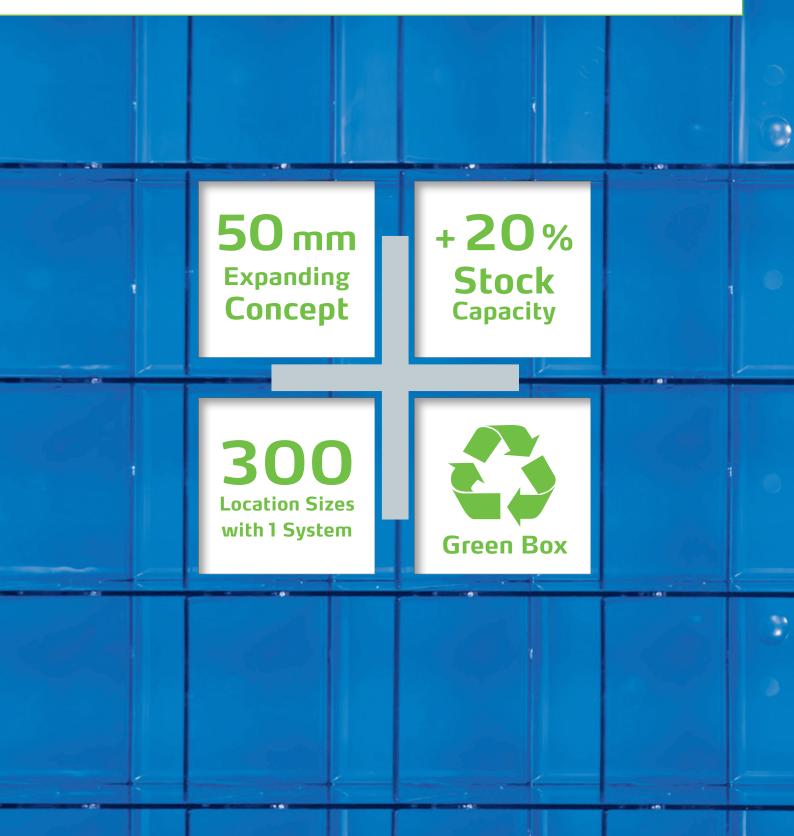

#### Perfect for the Kardex Remstar Vertical Lift Family

The dimensions of the Kardex VLM BOX fit perfectly into a Kardex Remstar Shuttle XP. The unique 50 mm default start height fits low frames on trays.

#### Easy to grow

The Kardex VLM BOX is flexible in height, width and depth and the layout can be adapted whenever your storage demands change. The Kardex VLM BOX offers you a huge flexibility with a system that can create over 300 different locations with just one box. Stay flexible and organized at the same time!

### Designed for the Kardex Remstar Vertical Lift Family

The dimensions of the Kardex VLM BOX (800 x 600 x 50 mm) fit perfectly into a Kardex Remstar Vertical Lift Module. The unique 50 mm default height fits low frames on trays.

### Flexible and expandable

The 50 mm height of the Kardex VLM BOX frames makes it possible to create locations that are 100 mm, 150 mm or 200 mm in height. Whenever you need to stock your goods in clean and organized fashion, the Kardex VLM BOX is ready!