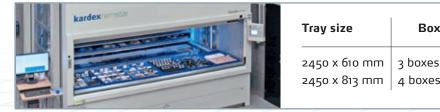

### Number of VLM BOXES, fitting on the Vertical Lift Module Kardex Remstar Shuttle tray.

| size | Box/Tray       | Tray size     | Box/Tray       |
|------|----------------|---------------|----------------|
|      | 3 boxes / tray | 3050 x 813 mm | 5 boxes / tray |
|      | 4 boxes / tray | 3650 x 813 mm | 6 boxes / tray |